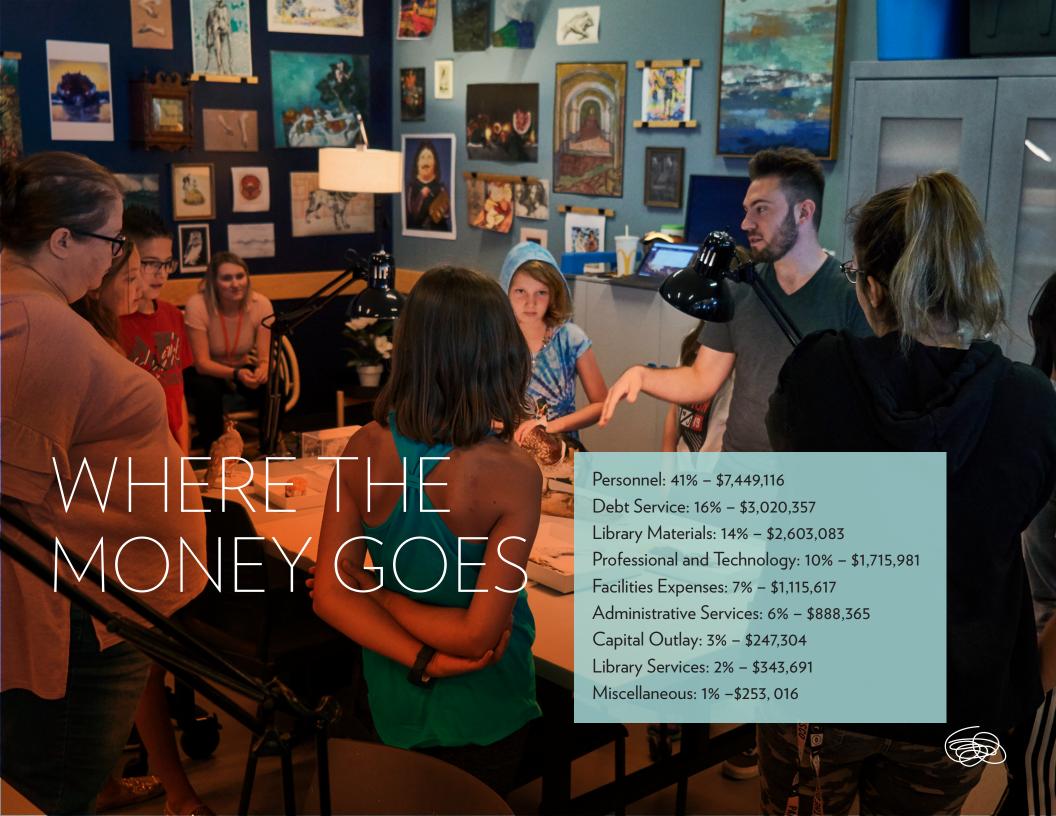

## 473,297 1,900,501 80,170 ATTENDANCE

- "Anythink provides much more than just books.
  The library's resources and programs help the residents of Adams County thrive. I love the organization's focus on community engagement. I've made new connections at events, and now I bump into people I've met at the library out in the community."
- Lynne Fox, Anythink Board of Trustees President